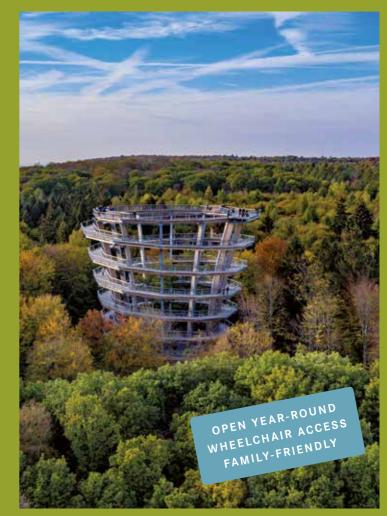

High up in the treetops, on a length of 1150 meters our path made out of Douglas fir and larch wood winds through the Steigerwald, rich in deciduous hardwood - the trees within your grasp! Out centrepiece is a tower, 42 meters in height, allowing you truly impressive views over the Franconian Plateau and the surrounding Steigerwald. Take a moment and let your eyes wander. The design of this sturdy construction with a maximum incline of 6% is also fully accessible to wheelchair users, baby strollers and rollators.