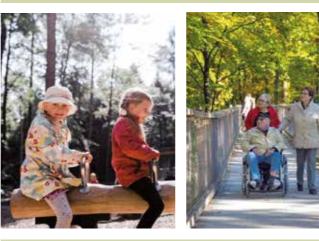

High up in the treetops, on a length of 1150 meters our path made out of Douglas fir and larch wood winds through the Steigerwald, rich in deciduous hardwood - the trees within your grasp! Out centrepiece is a tower, 42 meters in height, allowing you truly impressive views over the Franconian Plateau and the surrounding Steigerwald. Take a moment and let your eyes wander. The design of this sturdy construction with a maximum incline of 6% is also fully accessible to wheelchair users, baby strollers and rollators.

#### GENERAL INFORMATION

- Closing possible at any time due to weather conditions.
- The Baumwipfelpfad is wheelchair-accessible.
- Sorry, no animals of any kind are allowed on the path.
- Dog crates and drinking water are available at the entrance.
- General user regulations of the path apply.
- Free car and coach parking available.