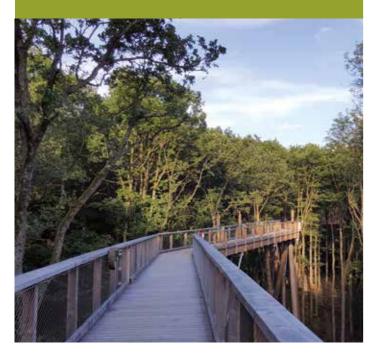

High up in the treetops, on a length of 1150 meters our path made out of Douglas fir and larch wood winds through the Steigerwald, rich in deciduous hardwood - the trees within your grasp! Out centrepiece is a tower, 42 meters in height, allowing you truly impressive views over the Franconian Plateau and the surrounding Steigerwald. Take a moment and let your eyes wander. The design of this sturdy construction with a maximum incline of 6% is also fully accessible to wheelchair users, baby strollers and rollators.